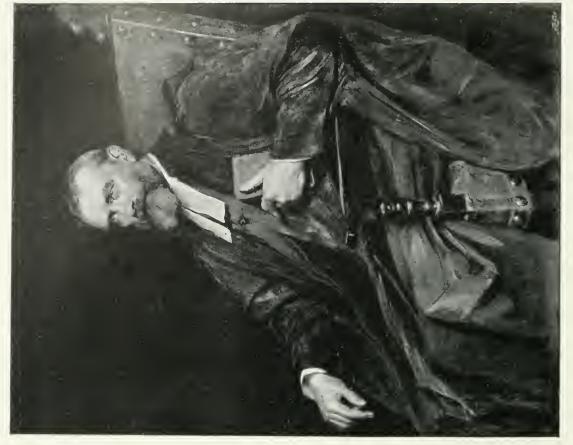

To refer first to imaginative and classical designs, one naturally turns in the first place to Lord Leighton's last and unfinished picture of "Clytie," which, as a fervid and fascinating conception of the nymph adoring the god of day, is as fine as anything the late President ever produced. Sir John Millais, the state of whose health it is unnecessary to refer to except with an expression of warm sympathy, is best seen in his study of "A Forerunner"—a figure in which the motive is not without its pathos, and the outlines those of the great master who for half a century has witched us with ever-recurring evidence of his genius. Mr. Alma-Tadema, in two comparatively unimportant compositions, "The Coliseum" and "Whispering Noon," still exhibits the archaeological research in which he has no peer, together with the technical skill which represents marbles and